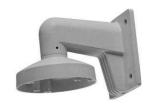

# DS-1273ZJ-140

DS-2CC51xxP(N) Wall Mounting Bracket for

Dome Camera

#### Features:

- Aluminum alloy material with surface spray treatment
- The outlet hole makes the feature looks better
- Better water proof design
- Convenient installation coordinating with lower bowl