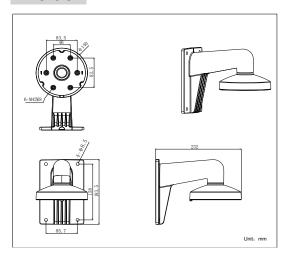

### **Dimension:**

#### Parameter:

| Model       | DS-1273ZJ-140                                |
|-------------|----------------------------------------------|
|             | DS-2CC51xxP(N) Wall Mounting Bracket for     |
| Parameters  | Dome Camera                                  |
| Appearance  | Hik White                                    |
| Range of    | Suitable for DS-2CC51xxP(N) dome camera wall |
| Application | mounting                                     |
| Material    | Aluminum Alloy                               |
| Dimension   | 140×182×120mm                                |
| Weight      | 703g                                         |